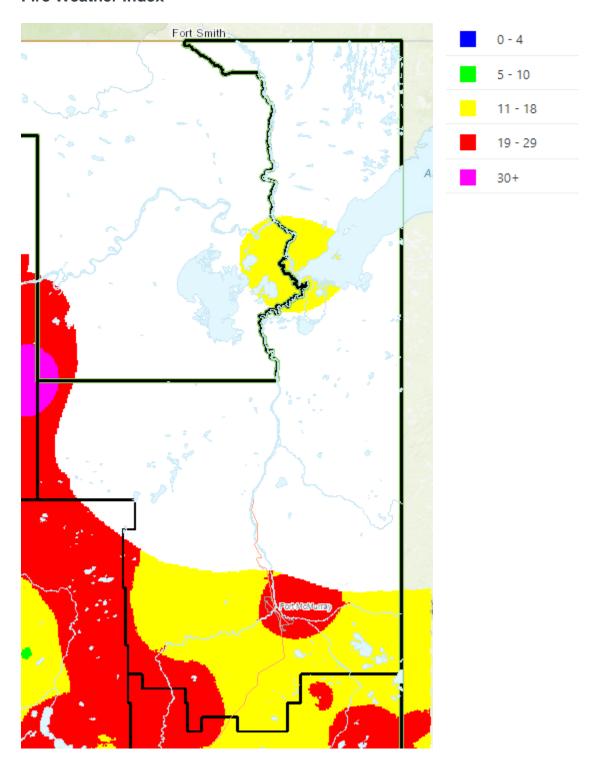

## Fire Weather Index

| FFMC | DMC | DC   | ISI       | BUI     | FWI |
|------|-----|------|-----------|---------|-----|
| 93   | 21  | 151  | 14        | 31      | 22  |
| LOW  | MOD | HIGH | VERY HIGH | EXTREME |     |

## **Fire Weather Index**