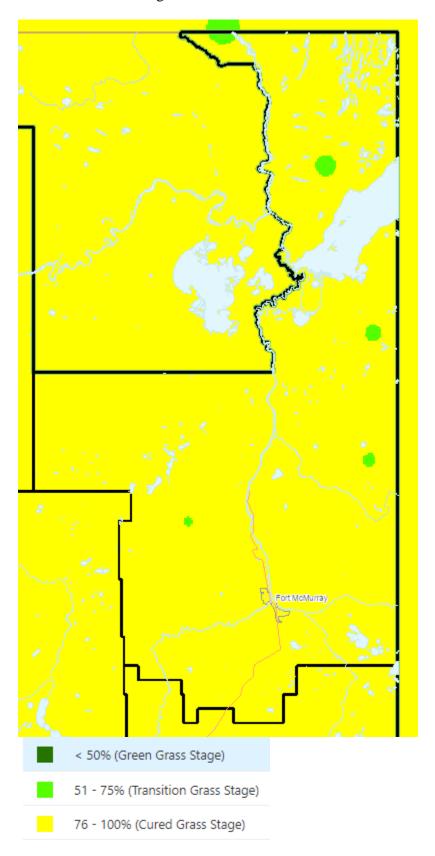

href="http://wildfire.alberta.ca/wildfire-status/default.aspx">http://wildfire.alberta.ca/wildfire-status/default.aspx</a>

Wildfire Status Map: https://www.arcgis.com/apps/dashboards/3ffcc2d0ef3e4e0999b0cf8b636defa3

Wildfire Weather: http://wildfire.alberta.ca/wildfire-status/fire-weather/default.aspx Canadian Wildland Fire Information System: <a href="http://cwfis.cfs.nrcan.gc.ca/home">http://cwfis.cfs.nrcan.gc.ca/home</a>

FireWeb: http://wildfire.alberta.ca/firesmart/firesmart-industry/alberta-wildfire-system-and-

fireweb.aspx

Alberta Fire Bans: https://albertafirebans.ca/

FireSmart Canada: https://www.firesmartcanada.ca/

Fire Smoke Canada: http://firesmoke.ca/

Classification: Protected A

## **Fire Weather Index**



# **Snow Gone Conditions - Map**



# Cured Grass Percentage



Classification: Protected A