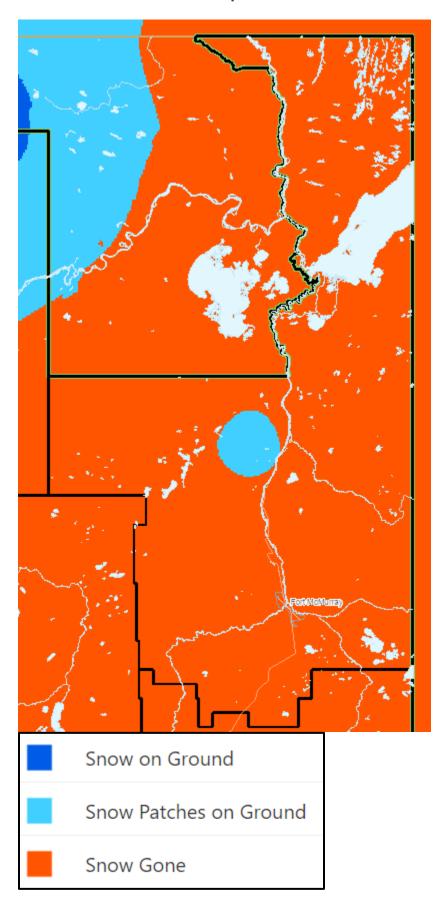

ta.ca/

Wildfire Status: <a href="http://wildfire.alberta.ca/wildfire-status/default.aspx">http://wildfire.alberta.ca/wildfire-status/default.aspx</a>

Wildfire Status Map: https://www.arcgis.com/apps/dashboards/3ffcc2d0ef3e4e0999b0cf8b636defa3

Wildfire Weather: http://wildfire.alberta.ca/wildfire-status/fire-weather/default.aspx Canadian Wildland Fire Information System: <a href="http://cwfis.cfs.nrcan.gc.ca/home">http://cwfis.cfs.nrcan.gc.ca/home</a>

FireWeb: http://wildfire.alberta.ca/firesmart/firesmart-industry/alberta-wildfire-system-and-

fireweb.aspx

Alberta Fire Bans: https://albertafirebans.ca/

FireSmart Canada: https://www.firesmartcanada.ca/

Fire Smoke Canada: http://firesmoke.ca/

Classification: Protected A

## **Fire Weather Index**



# **Snow Gone Conditions - Map**



# Cured Grass Percentage



Classification: Protected A